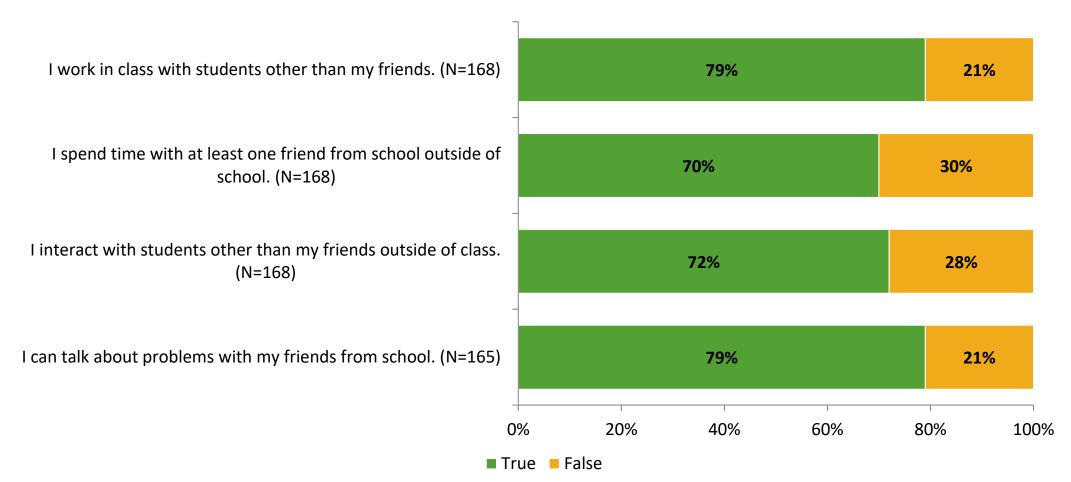

#### **Relationships with Peers**

Thinking about how you feel/act most of the time, are the following statements true or false?