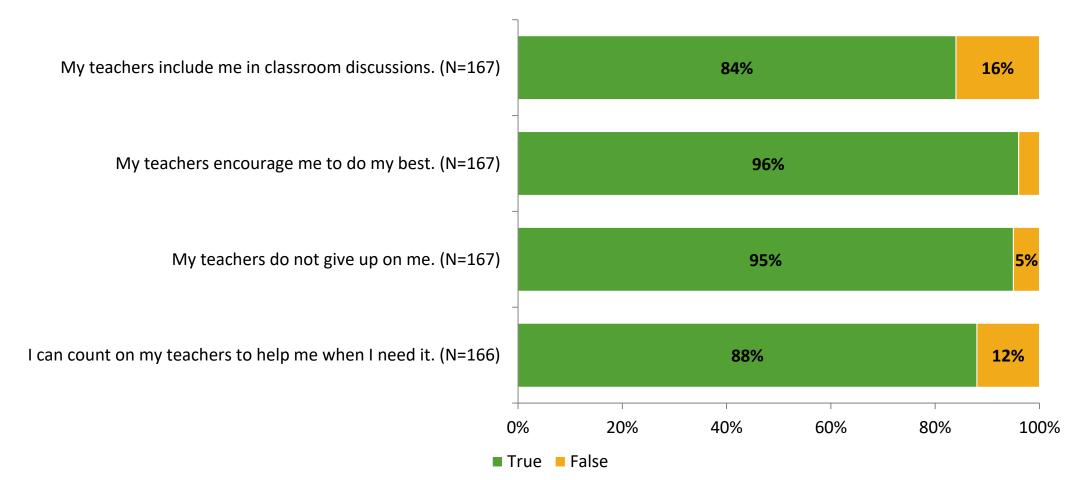

# **Academic Support**

Thinking about how you feel/act most of the time, are the following statements true or false?