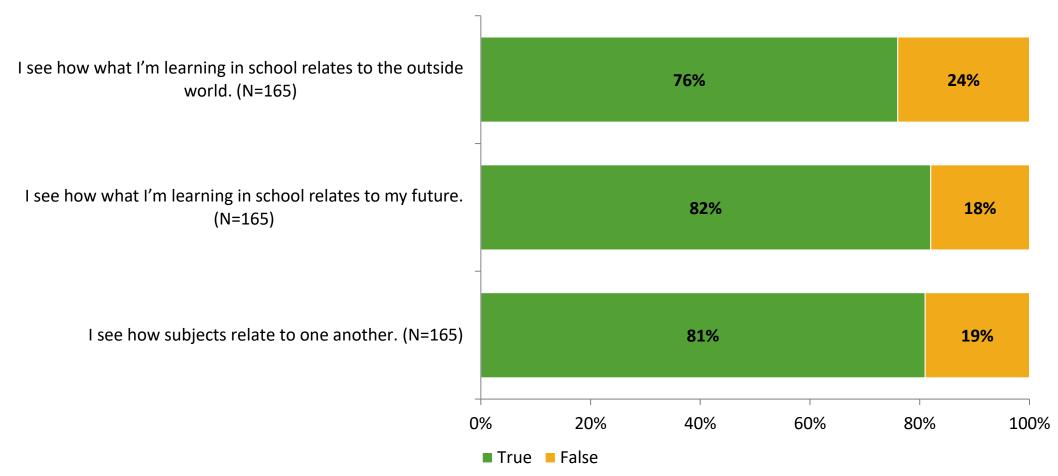

#### Relevance

Thinking about how you feel/act most of the time, are the following statements true or false?

K12 Insight 🔾