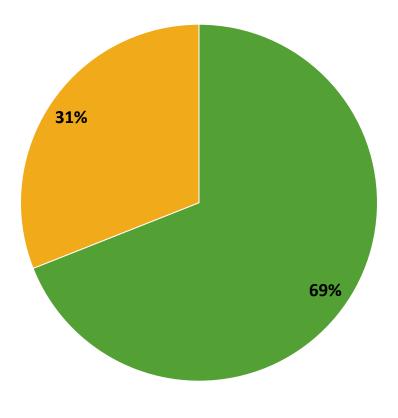

#### **Participation in Extracurricular Activities**

Did you participate in any extracurricular activities this school year? (N=167)

Yes No