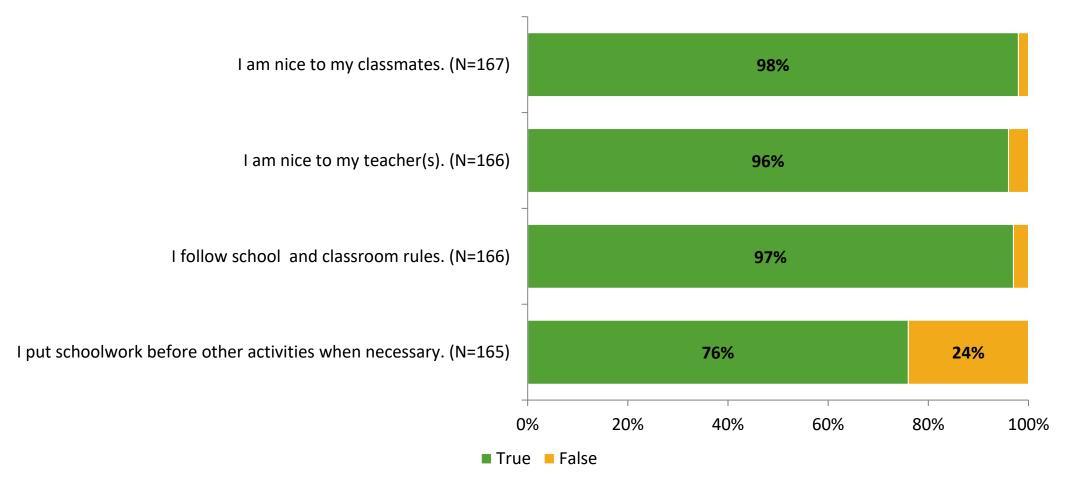

## **Self-Management**

Thinking about how you feel/act most of the time, are the following statements true or false?

K12 Insight 🔾