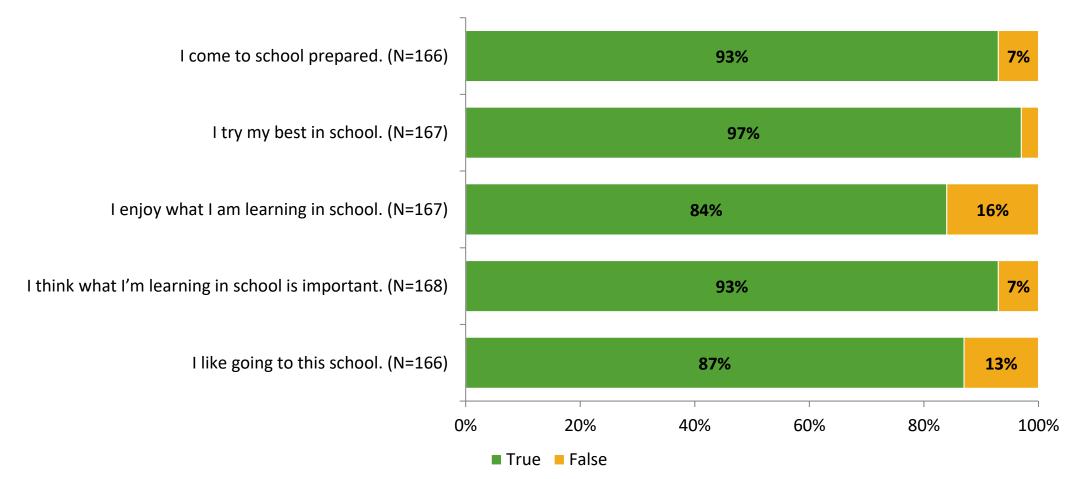

# **Overall Engagement**

Thinking about how you feel/act most of the time, are the following statements true or false?

K12 Insight 🔵