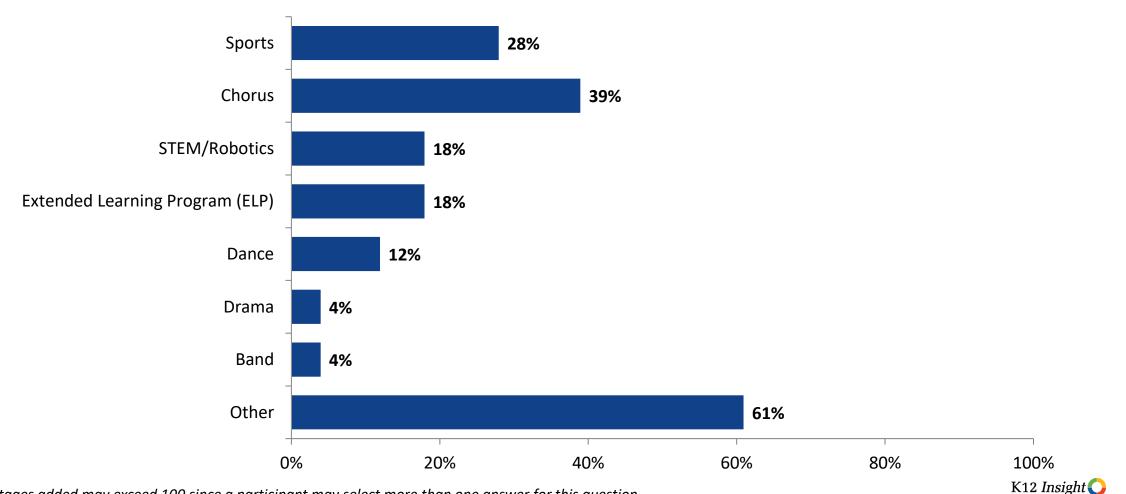

#### Please select the extracurricular activities you participated in.

Please select the extracurricular activities you participated in. (N=114)

Percentages added may exceed 100 since a participant may select more than one answer for this question.