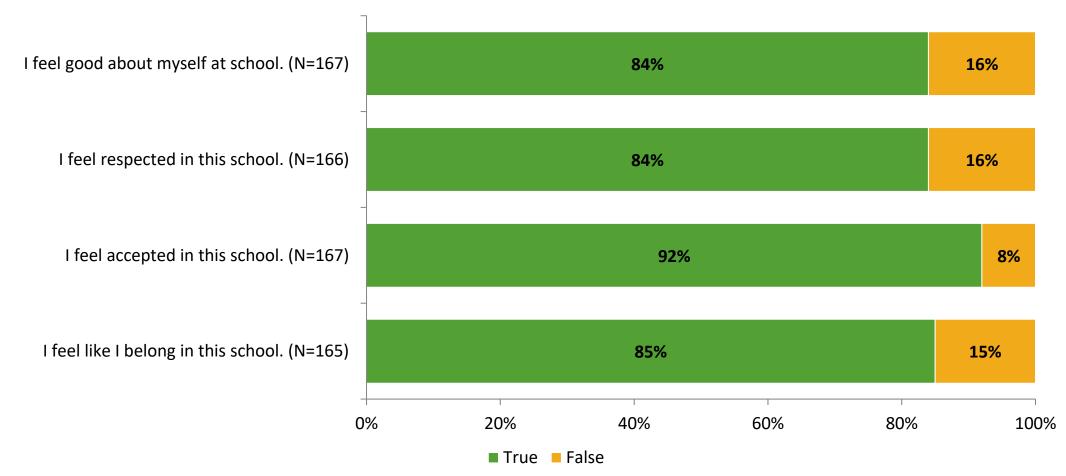

#### Acceptance

Thinking about how you feel/act most of the time, are the following statements true or false?

K12 Insight 🜔