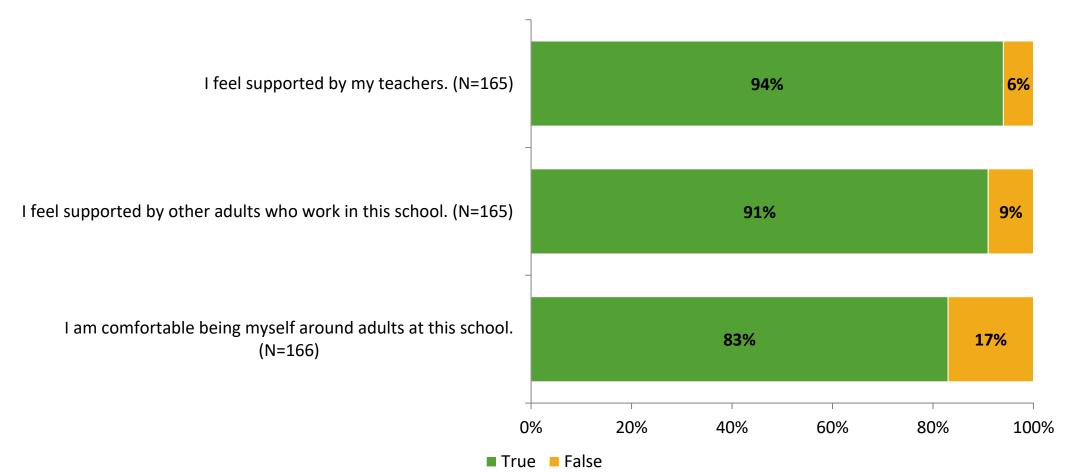

# **Relationships with Adults in School**

Thinking about how you feel/act most of the time, are the following statements true or false?