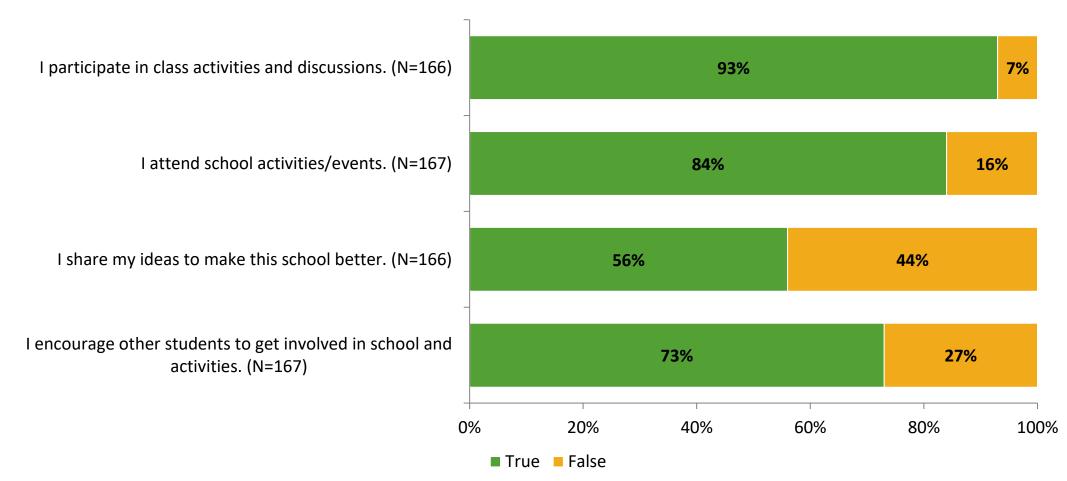

#### Involvement

Thinking about how you feel/act most of the time, are the following statements true or false?