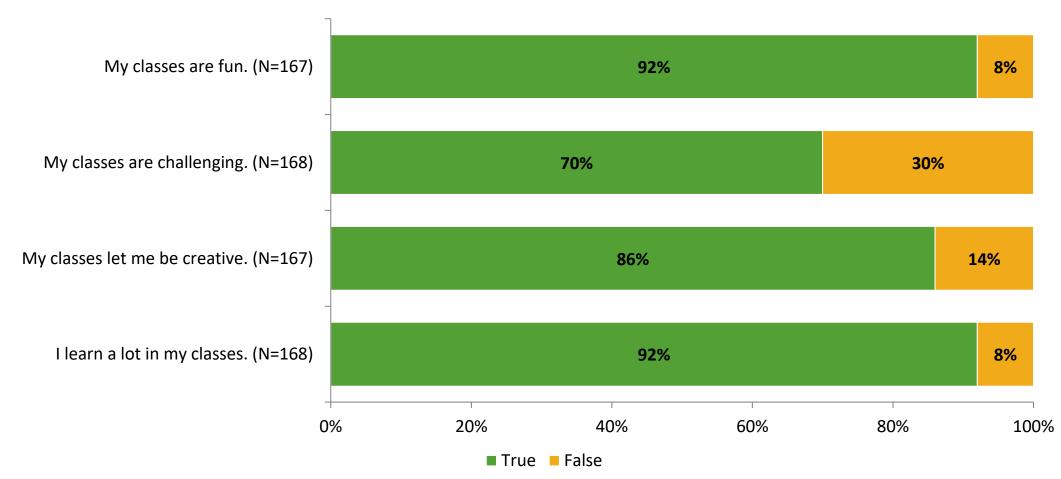

#### **Class Experience**

Thinking about how you feel/act most of the time, are the following statements true or false?

K12 Insight 🔾