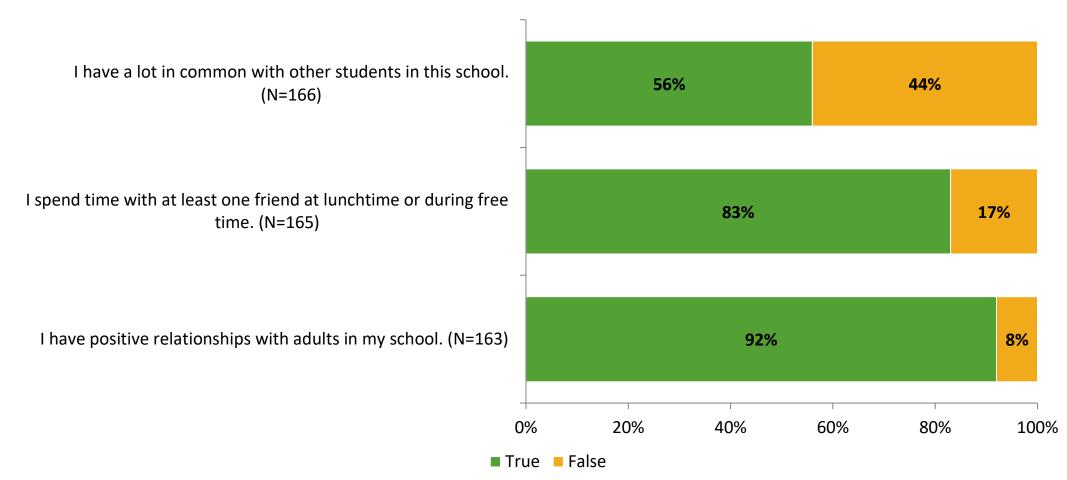

#### **Relationships with Peers**

Thinking about how you feel/act most of the time, are the following statements true or false?

# **Relationships with Adults in School**

Thinking about how you feel/act most of the time, are the following statements true or false?