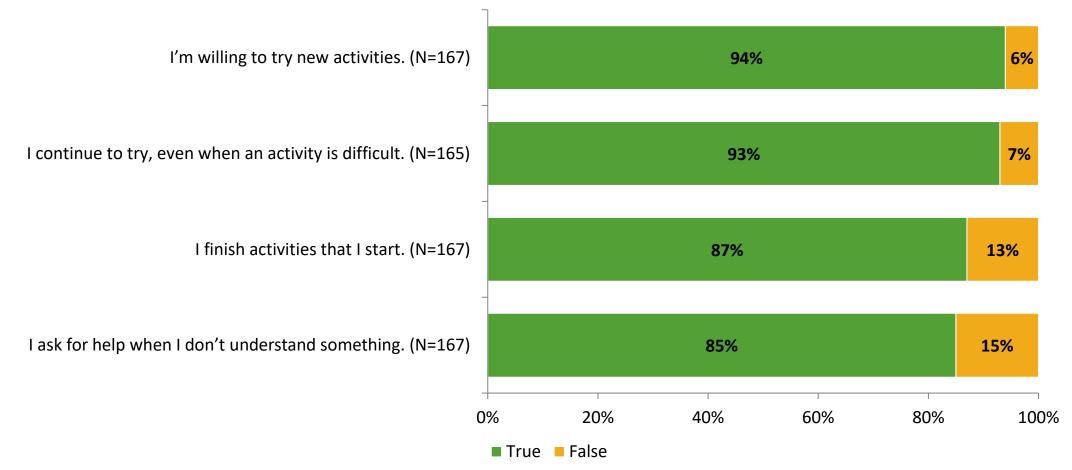

#### Grit

Thinking about how you feel/act most of the time, are the following statements true or false?

K12 Insight 🔾