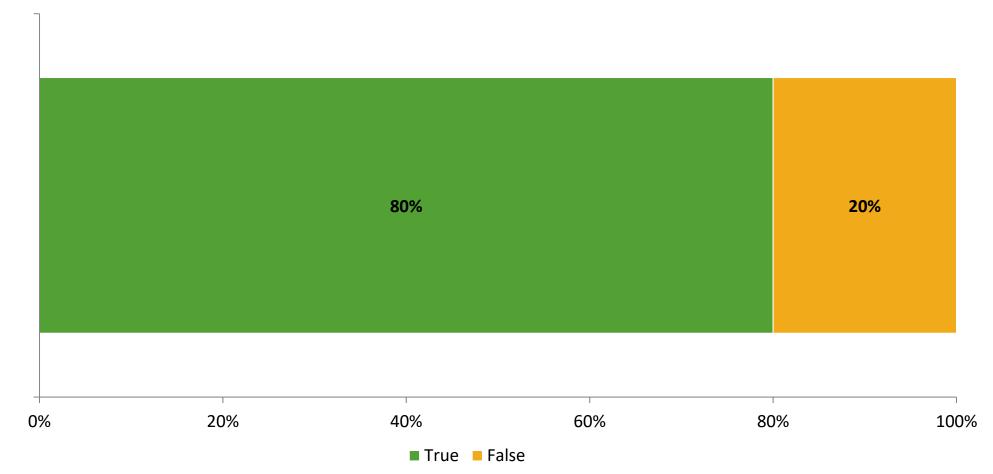

### **Like School**

Thinking about how you feel/act most of the time, is the following statement true or false?

Generally, I like school. (N=160)

K12 Insight 🜔